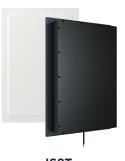

pear" philosophy. All-new Motion Flex Invisible Series incorporates new breakthroughs in installation and audio quality, and firmly entrenches Sonance as the unrivaled leader in discreet performance audio.

### MOTION FLEX TECHNOLOGY



#### **INSTALLATION**

- Finish up-to or finish-over with flexible materials
- New Invisible Series speakers accommodate up to 3mm finish thickness
- Narrow rear profile for 12" (305mm) on-center compatibility

### SONANCE DISC SYSTEM

 First ever finish verification DISC (Depth Identification Sensing Calibration) System





### **FULL-RANGE SPEAKERS**



**IS10** SKU 93480 | PAIR



**IS8** SKU 93479 | PAIR



**IS6** SKU 93478 | PAIR

#### **SUBWOOFER**



1515W SKU 93482 | EACH

### WOOFER



**IS10W** SKU 93481 | EACH

### 70V/100V FULL-RANGE SPEAKER



**IS8T** SKU 40197 | EACH