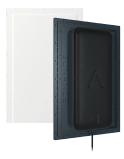

ies Speakers are the pinnacle of the Sonance "Designed to Disappear" philosophy. All-new Motion Flex Invisible Series incorporates new breakthroughs in installation and audio quality, and firmly entrenches Sonance as the unrivaled leader in discreet performance audio.

### MOTION FLEX TECHNOLOGY



#### **INSTALLATION**

- Finish up-to or finish-over with flexible materials
- New Invisible Series speakers accommodate up to 3mm finish thickness
- Narrow rear profile for 12" (305mm) on-center compatibility

### SONANCE DISC SYSTEM

 First ever finish verification DISC (Depth Identification Sensing Calibration) System





### **FULL-RANGE SPEAKERS**



**IS10** SKU 93480 | PAIR



**IS8** SKU 93479 | PAIR



**IS6** SKU 93478 | PAIR

#### **SUBWOOFER**



1515W SKU 93482 | EACH

### WOOFER



**IS10W** SKU 93481 | EACH

### 70V/100V FULL-RANGE SPEAKER



**IS8T** SKU 40197 | EACH