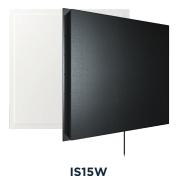

| IS10W | IS8T

Sonance Invisible Series Speakers are the pinnacle of the Sonance "Designed to Disappear" philosophy. All-new Motion Flex Invisible Series incorporates new breakthroughs in installation and audio quality, and firmly entrenches Sonance as the unrivaled leader in discreet performance audio.

### MOTION FLEX TECHNOLOGY



#### **INSTALLATION**

- Finish up-to or finish-over with flexible materials
- New Invisible Series speakers accommodate up to 3mm finish thickness
- Narrow rear profile for 12" (305mm) on-center compatibility

### SONANCE DISC SYSTEM

 First ever finish verification DISC (Depth Identification Sensing Calibration) System





### **FULL-RANGE SPEAKERS**



**IS10** SKU 93480 | PAIR



**IS8** SKU 93479 | PAIR



**IS6** SKU 93478 | PAIR

#### **SUBWOOFER**



1515W SKU 93482 | EACH

### WOOFER



**IS10W** SKU 93481 | EACH

### 70V/100V FULL-RANGE SPEAKER



**IS8T** SKU 40197 | EACH