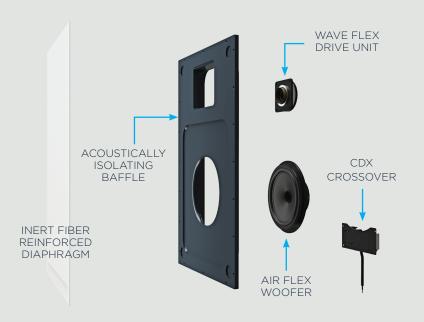

### MOTION FLEX TECHNOLOGY

#### **INSTALLATION**

- Finish up-to or finish-over with flexible materials
- New Invisible Series speakers accommodate up to 3mm finish thickness
- Narrow rear profile for 12" (305mm) on-center compatibility

### SONANCE DISC SYSTEM

 First ever finish verification DISC (Depth Identification Sensing Calibration) System