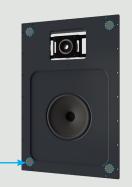

### **FULL-RANGE SPEAKERS**

**IS10** SKU 93480 | PAIR

**IS8** SKU 93479 | PAIR

**IS6** SKU 93478 | PAIR